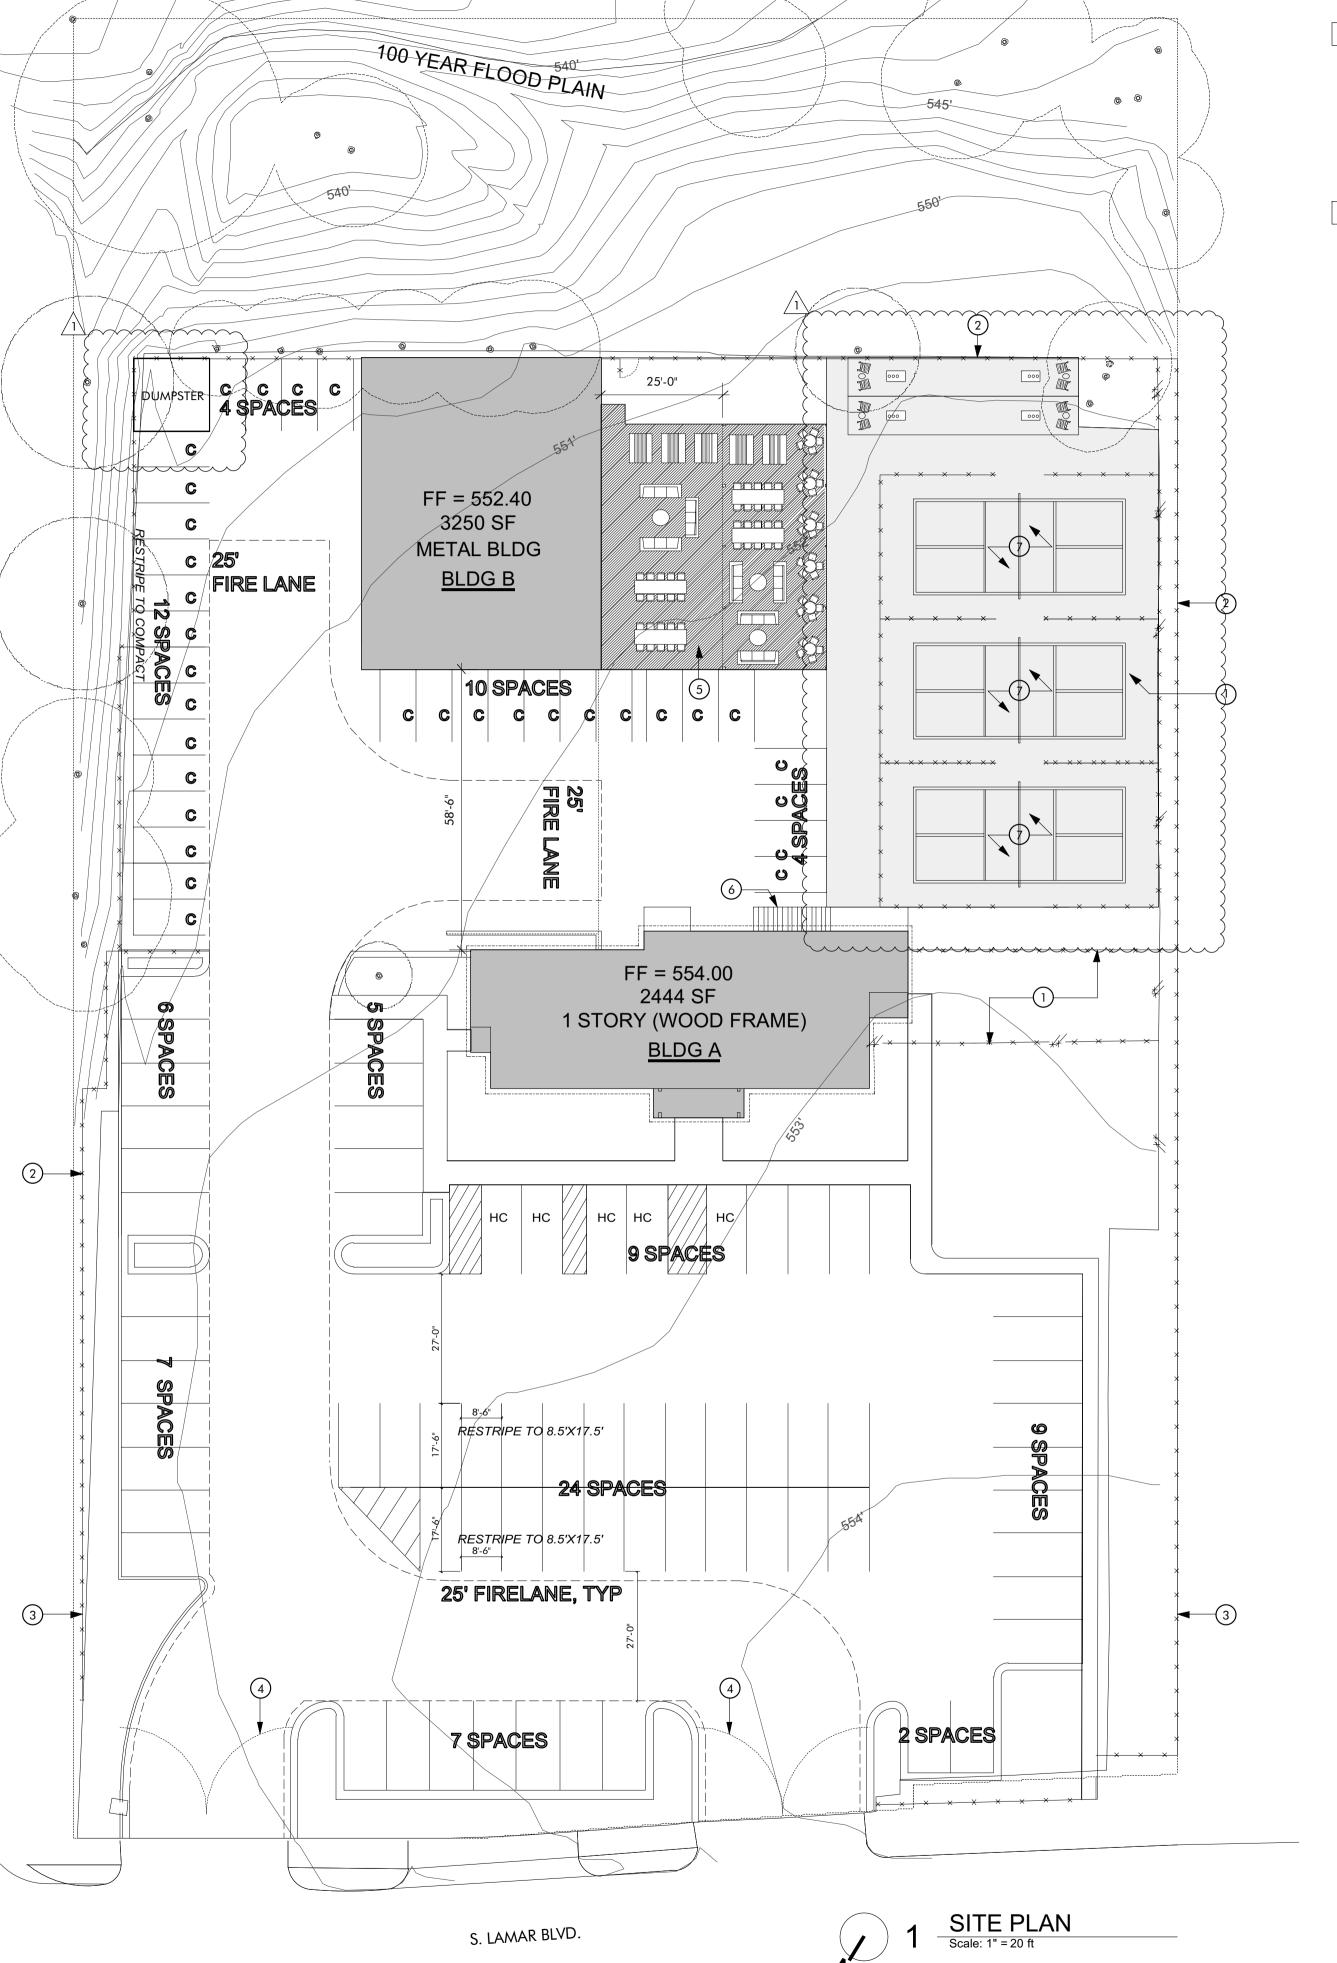

## GENERAL NOTES

- Do not scale the drawings. If a specific dimension is not given, contact Designtrait for clarification.
   Dimensions are to face of frame or centerline of frame as noted.
- 3. Keynotes located on this sheet are for this sheet only.
- Tree locations are approximate.
   Area designated for portable toilet and concrete washout cannot be located within the FULL CRZ of any protected
- 6. Dumpster and spoils placement cannot be located within the 1/2 CRZ of any protected tree. Use existing driveway as an access route.

## KEY NOTES

- 1. New fencing 6 ft. tall max.
- Existing fence to remain.
   Existing vehicle barrier to remain.
- 4. Existing vehicle barrier gate to remain.5. New astroturf over hatched area.
- 6. Exterior stair to remain. 7. Exact games layout TBD by tenant.

Bouldin Acres 2027 SOUTH LAMAR AUSTIN, TX 78704

SITE PLAN

CAUTION: DO NOT SCALE DRAWINGS THESE DRAWINGS ARE THE PROPERTY OF THE ARCHITECT AND MAYONLY BE USED IN CONJUNCTION WITH THIS PROJECT

APPROVED
Date 06/11/19